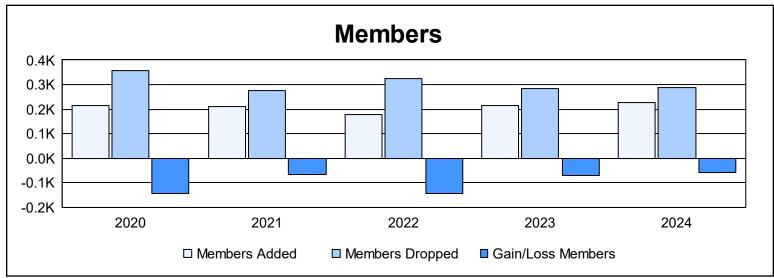

District 336 C As of June 2024 Cumulative

| Year      | New<br>Clubs | Dropped<br>Clubs | Gain/<br>Loss<br>Clubs | New<br>Members | Charter<br>Members | Reinstate<br>Members | Transfer<br>Members | Total<br>Member<br>Added | Total<br>Members<br>Dropped | Gain/<br>Loss<br>Members |
|-----------|--------------|------------------|------------------------|----------------|--------------------|----------------------|---------------------|--------------------------|-----------------------------|--------------------------|
| 2019-2020 | 0            | 3                | -3                     | 196            | 1                  | 1                    | 17                  | 215                      | 358                         | -143                     |
| 2020-2021 | 0            | 1                | -1                     | 193            | 0                  | 3                    | 15                  | 211                      | 277                         | -66                      |
| 2021-2022 | 0            | 3                | -3                     | 173            | 0                  | 3                    | 3                   | 179                      | 324                         | -145                     |
| 2022-2023 | 0            | 0                | 0                      | 196            | 0                  | 8                    | 10                  | 214                      | 285                         | -71                      |
| 2023-2024 | 0            | 3                | -3                     | 219            | 1                  | 2                    | 5                   | 227                      | 287                         | -60                      |
| Average   | 0            | 2                | -2                     | 195            | 0                  | 3                    | 10                  | 209                      | 306                         | -97                      |