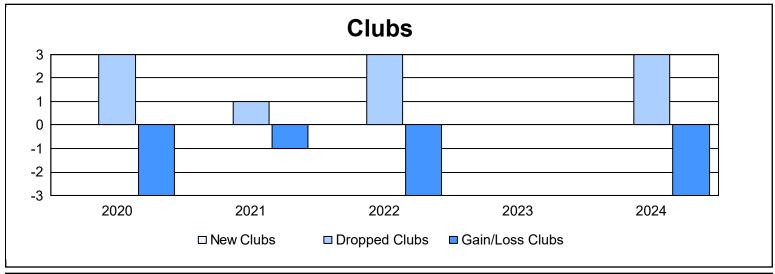

District 336 C As of June 2024 Cumulative

| Year      | New<br>Clubs | Dropped<br>Clubs | Gain/<br>Loss<br>Clubs | New<br>Members | Charter<br>Members | Reinstate<br>Members | Transfer<br>Members | Total<br>Member<br>Added | Total<br>Members<br>Dropped | Gain/<br>Loss<br>Members |
|-----------|--------------|------------------|------------------------|----------------|--------------------|----------------------|---------------------|--------------------------|-----------------------------|--------------------------|
| 2019-2020 | 0            | 3                | -3                     | 196            | 1                  | 1                    | 17                  | 215                      | 358                         | -143                     |
| 2020-2021 | 0            | 1                | -1                     | 193            | 0                  | 3                    | 15                  | 211                      | 277                         | -66                      |
| 2021-2022 | 0            | 3                | -3                     | 173            | 0                  | 3                    | 3                   | 179                      | 324                         | -145                     |
| 2022-2023 | 0            | 0                | 0                      | 196            | 0                  | 8                    | 10                  | 214                      | 285                         | -71                      |
| 2023-2024 | 0            | 3                | -3                     | 219            | 1                  | 2                    | 5                   | 227                      | 287                         | -60                      |
| Average   | 0            | 2                | -2                     | 195            | 0                  | 3                    | 10                  | 209                      | 306                         | -97                      |